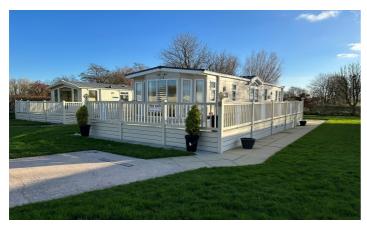

## HC02

REFERENCE: BH-0124HC02

PROPERTY TYPE: BK Bluebird Senator MK IV

**YEAR**: 2008

PRICE: £28,995.00 REDUCED TO £25,000.00 ONO

## **DESCRIPTION**

This BK Bluebird Senator is the two bedroom version and is in fantastic condition. Located on Pitch HC02 which is a Standard Pitch in a great location on the park. It is available with a license agreement up to 31/01/2028. 12 month season HOLIDAY use ONLY. The bedding and the two fire side chairs are NOT included in the sale. Escorted viewings by PRIOR APPOINTMENT ONLY! PLEASE NOTE BRIDGE HOUSE MARINA AND CARAVAN PARK IS A HOLIDAY PARK AND AS A RESULT WE DO NOT ALLOW, ACCEPT OR TOLERATE ANY FORM OF RESIDENTIAL USE.

## **GENERAL INFORMATION**

LPG: 2 x 47kg Double Glazing: Yes

Year: 2008 Berths: 4, Double bed in Master bedroom with en-suite and 2 singles in second bedroom.

Length x Width: 41 x 12