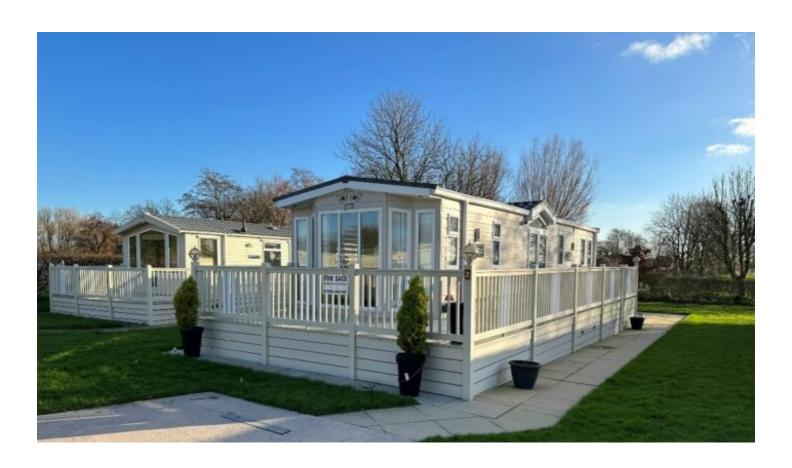

## HC02

REFERENCE: BH-0124HC02

PROPERTY TYPE: BK Bluebird Senator MK IV

**YEAR**: 2008

PRICE: £28,995.00 REDUCED TO £25,000.00 ONO

## **DESCRIPTION**

This BK Bluebird Senator is the two bedroom version and is in fantastic condition. Located on Pitch HC02 which is a Standard Pitch in a great location on the park. It is available with a license agreement up to 31/01/2028. 12 month season HOLIDAY use ONLY. The bedding and the two fire side chairs are NOT included in the sale. Escorted viewings by PRIOR APPOINTMENT ONLY! PLEASE NOTE BRIDGE HOUSE MARINA AND CARAVAN PARK IS A HOLIDAY PARK AND AS A RESULT WE DO NOT ALLOW, ACCEPT OR TOLERATE ANY FORM OF RESIDENTIAL USE.

## **GENERAL INFORMATION**

LPG: 2 x 47kg Double Glazing: Yes

Year: 2008 Berths: 4, Double bed in Master bedroom with en-suite and 2 singles in second bedroom.

Length x Width: 41 x 12